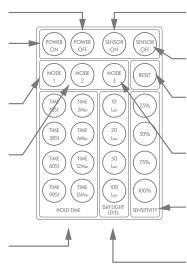

Item No. Variant BLAZE-PRO-PIR 19926

Press to power ON the light for 5s by default, then enter the last saved parameter state to be commanded.

Light turns on at 100% when motion is detected, and turns off after no motion.

Light turns on at 100% when motion is detected, and remains 10% brightness after no motion.

Delay time setting, a total of eight gears, 10s, 30s, 60s, 90s, 3min, 6min, 12min, 15min press the button and light flashes once.

Sensitivity distance 2-8M

Sensor ON Button enters the last saved parameter state to be commanded.

Sensor OFF Button turns on constant light mode.

Restore factory settings button, default mode 1, delay time 30s, illumination 20lux, sensitivity 50%

Light turns on at 100% when motion is detected, and remains 20% brightness after no motion.

Sensitivity settings, total of four gears, 25%, 50%, 75%, 100%. Press the button and the light flashes once.

Illumination value settings, a total of four gears, 10lux, 20lux, 50lux, 100lux press the button and the light flashes once.