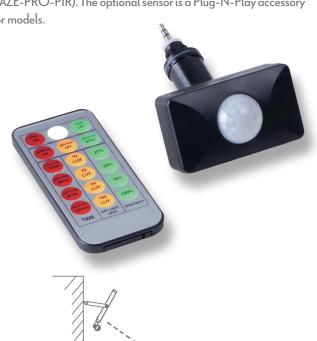

## Description

All models feature a Sensor Adaptor Interface to install the optional PIR Sensor (BLAZE-PRO-PIR). The optional sensor is a Plug-N-Play accessory that instantly converts the BLAZE-PRO floodlights into LED floodlights with sensor models.