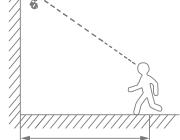

## Specification Features

| Left/Right Adjustment:                  | 90°                  |
|-----------------------------------------|----------------------|
| Up/Down Adjustment:                     | 180°                 |
| Sensor Control:                         | ON/OFF               |
| Time Delay Settings:                    | 1, 3, 6 & 12Min      |
| Sensitivity Settings:                   | 25%, 50%, 75% & 100% |
| Sensitivity Distance:                   | 2-8M                 |
| IP Rating:                              | IP65                 |
| Requires: CR2025 Battery (not included) |                      |

Sensitivity distance 2-8M

Sensor ON Button enters the last saved parameter state to be commanded.

Sensor OFF Button turns on constant light mode.

Restore factory settings button, default mode 1, delay time 30s, illumination 20lux, sensitivity 50%