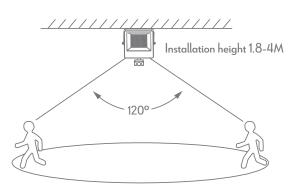

## Specification Features

| Left/Right Adjustment:                  | 90°                  |
|-----------------------------------------|----------------------|
| Up/Down Adjustment:                     | 180°                 |
| Sensor Control:                         | ON/OFF               |
| Time Delay Settings:                    | 1, 3, 6 & 12Min      |
| Sensitivity Settings:                   | 25%, 50%, 75% & 100% |
| Sensitivity Distance:                   | 2-8M                 |
| IP Rating:                              | IP65                 |
| Requires: CR2025 Battery (not included) |                      |